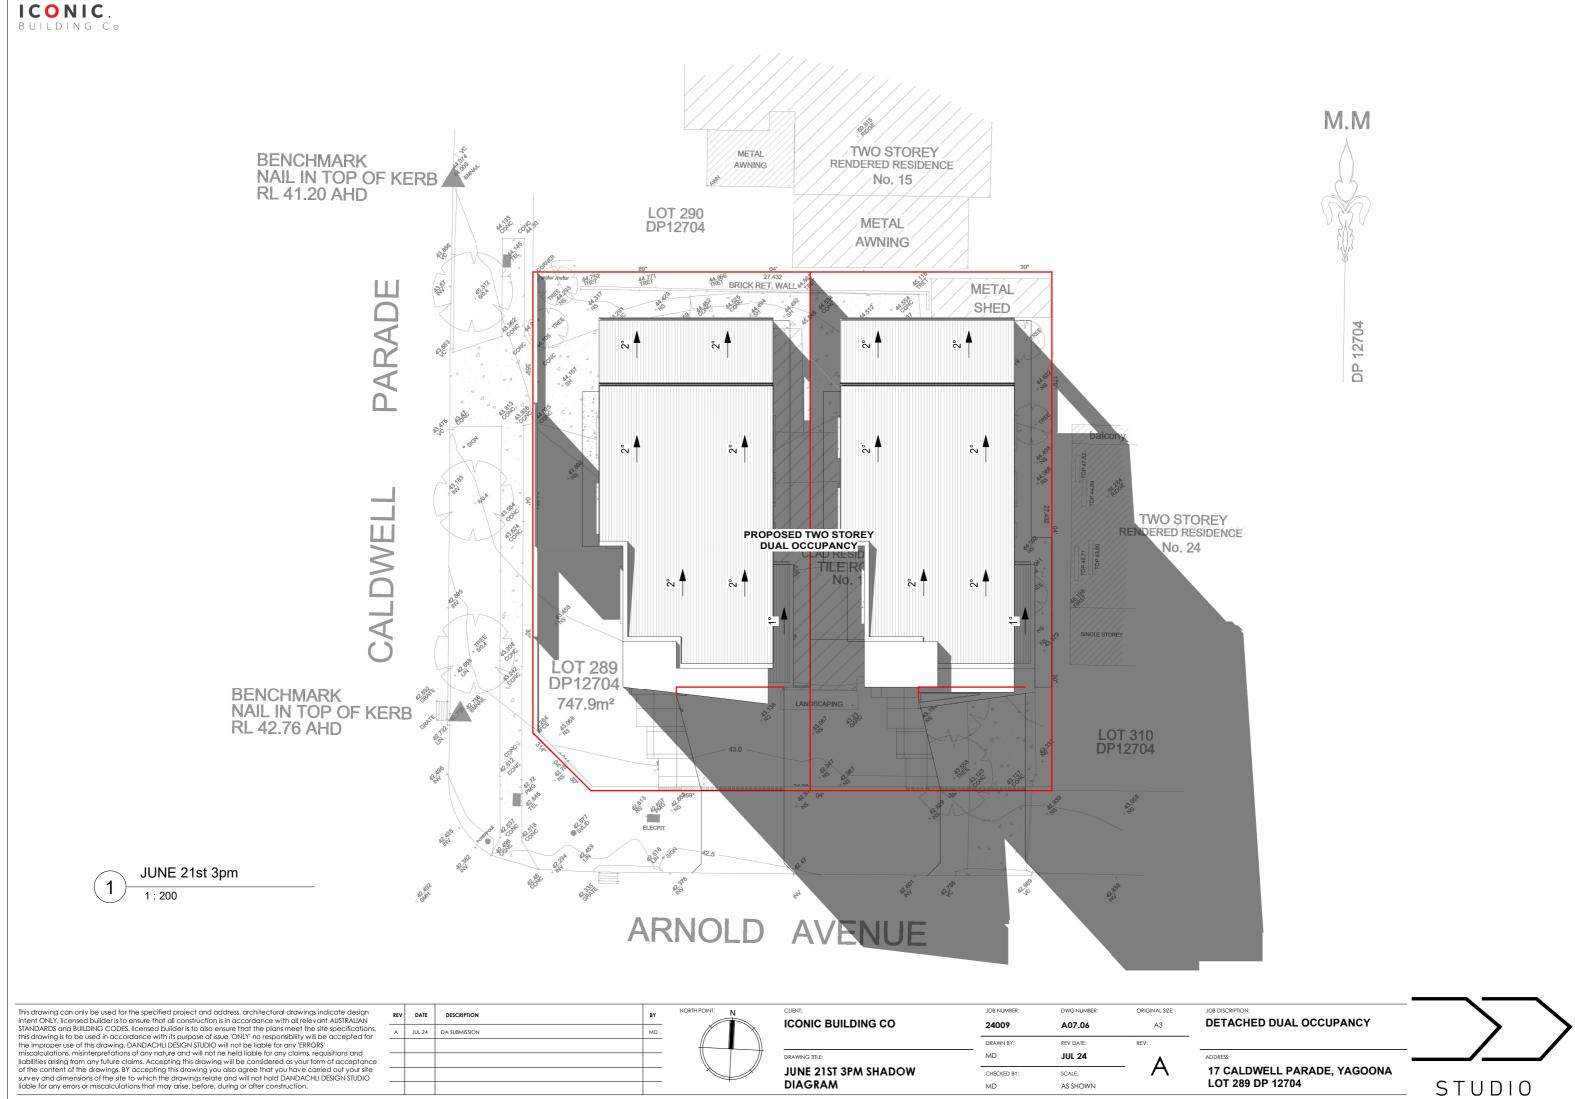

This drawing can only be used for the specified project and address. architectural drawings indicate design intent ONLY, licensed builder is to ensure that all construction is in accordance with all relevant AUSTRALIAN STANDARDS and BUILDING CODES. licensed builder is to also ensure that the plans meet the site specifications, this drawing Is to be used in accordance with its purpose of issue 'ONLY' no responsibility will be accepted for the improper use of this drawing. DANDACHLI DESIGN STUDIO will not be liable for any 'ERRORS' miscalculations, misinterpretations of any nature and will not ne held liable for any claims, requisitions and liabilities arising from any future claims. Accepting this drawing will be considered as your form of acceptance of the content of the drawings. BY accepting this drawing values agree that you have carried out your site survey and dimensions of the site to which the drawings relate and will not hold DANDACHLI DESIGN STUDIO liable for any errors or miscalculations that may arise, before, during or after construction. JOB NUMBER ORIGINAL SIZE: NORTH POINT: CLIENT DWG NUMBER REV DATE DESCRIPTION BY ICONIC BUILDING CO A3 24009 A07.03 А JUL 24 DA SUBMISSION мD DRAWN BY REV DATE: REV DRAWING TITLE: MD JUL 24 А MARCH 21ST 3PM SHADOW CHECKED BY SCALE: DIAGRAM MD AS SHOWN