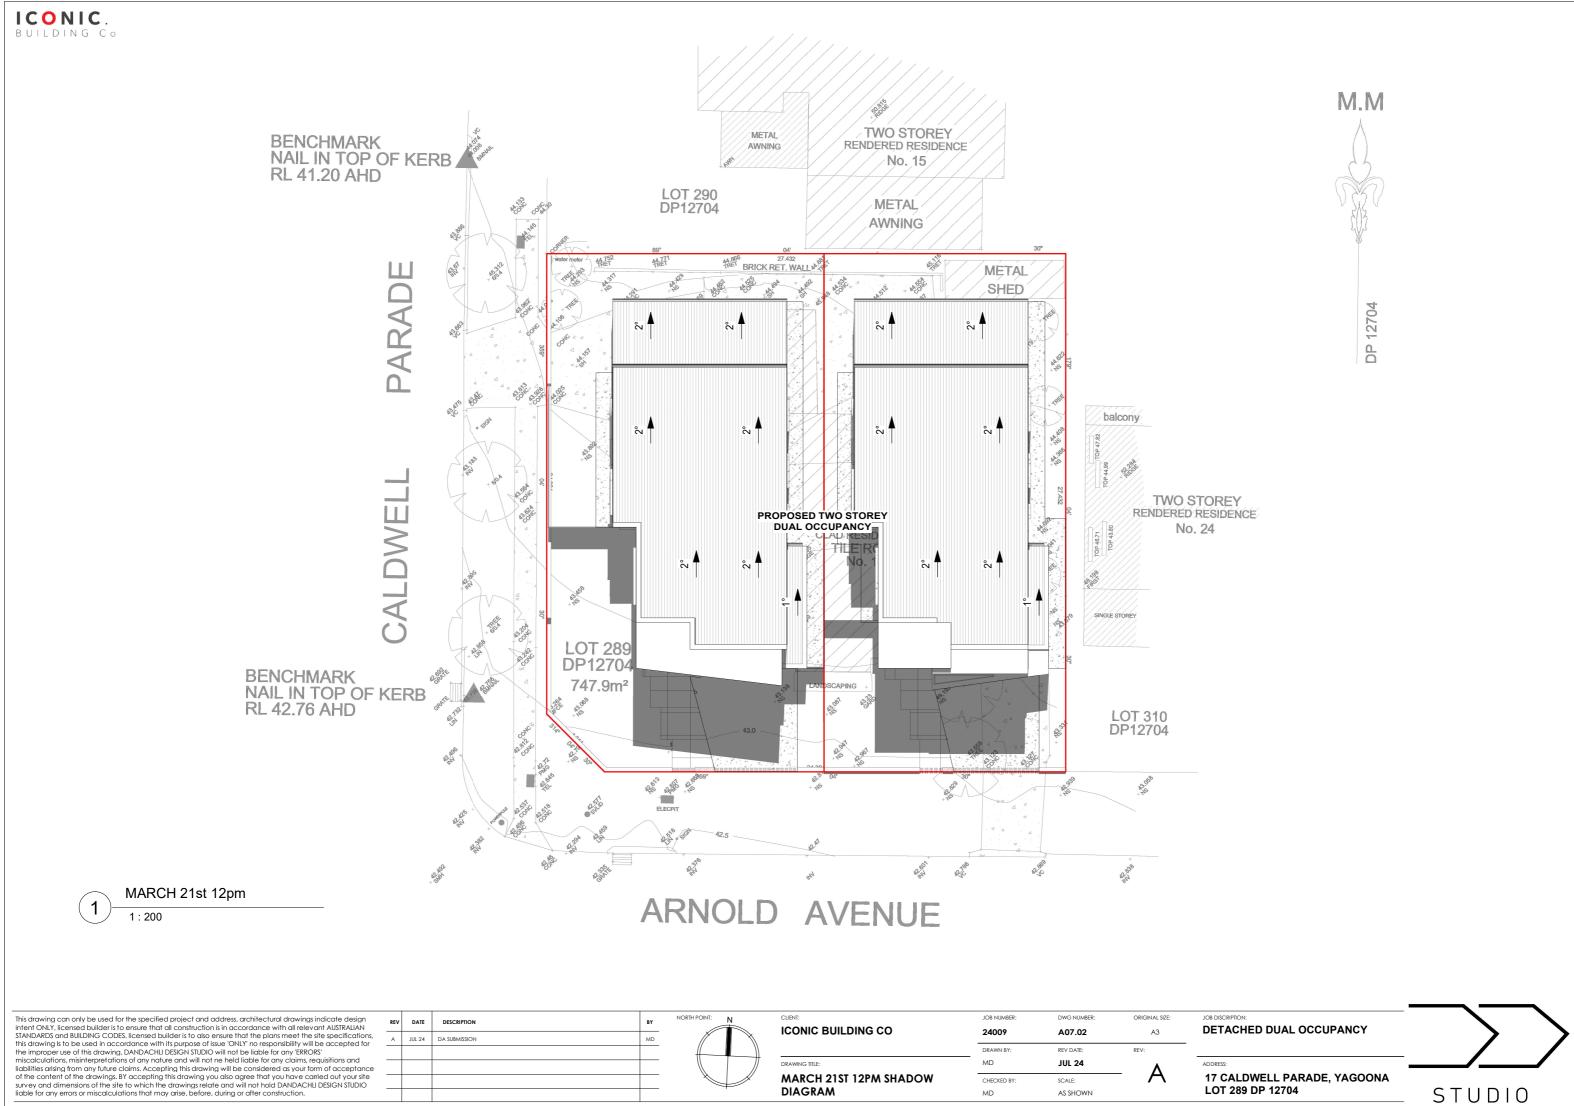

| A              |
| survey and dimensions of the site to which the drawinas relate and will not hold DANDACHLI DESIGN STUDIO         |     |        |               |          |                |                       | CHECKED BY: | SCALE:      | <i>/</i> \     |
| liable for any errors or miscalculations that may arise, before, during or after construction.                   |     |        |               |          | 1              | DIAGRAM               | MD          | AS SHOWN    |                |
|                                                                                                                  |     |        |               |          |                |                       | 1110        | 7.000.000   |                |



TWO STOREY RENDERED RESIDENCE No. 24









2.04

CALDWEI PROPOSED TWO STOREY DUAL OCCUPANCY ° ຸ ▲ LOT 289 DP12704 BENCHMARK NAIL IN TOP OF KERB RL 42.76 AHD 747.9m<sup>2</sup> LOT 310 DP12704 20 the second 00. M 1 MARCH 21st 3pm 23 30.74 224 1 22.0 1:200 ARNOLD AVENUE

This drawing can only be used for the specified project and address. architectural drawings indicate design intent ONLY, licensed builder is to ensure that all construction is in accordance with all relevant AUSTRALIAN STANDARDS and BUILDING CODES. licensed builder is to also ensure that the plans meet the site specifications, this drawing Is to be used in accordance with its purpose of issue 'ONLY' no responsibility will be accepted for the improper use of this drawing. DANDACHLI DESIGN STUDIO will not be liable for any 'ERRORS' miscalculations, misinterpretat