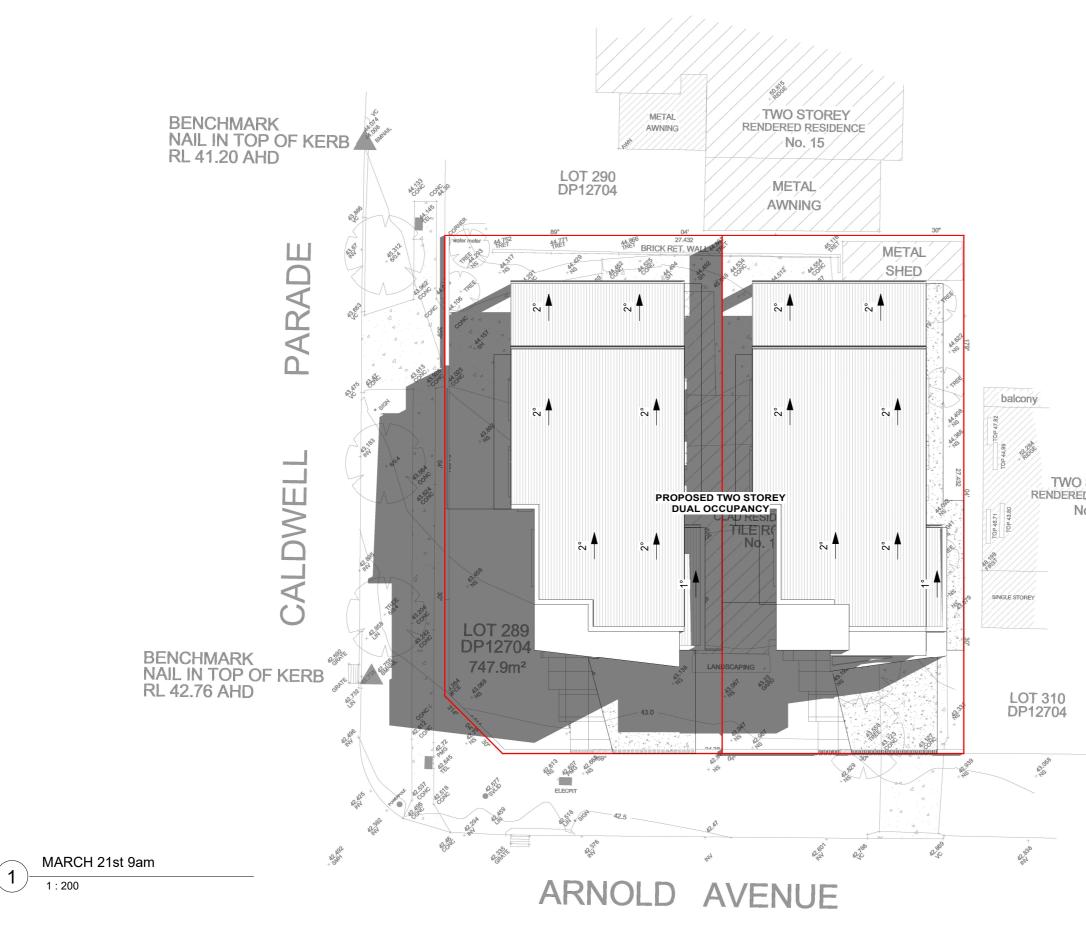

| This drawing can only be used for the specified project and address. architectural drawings indicate design      | REV | DATE   | DESCRIPTION   | BY       | NORTH POINT: N | CUENT:                | JOB NUMBER: | DWG NUMBER: | ORIGINAL SIZE: |
|------------------------------------------------------------------------------------------------------------------|-----|--------|---------------|----------|----------------|-----------------------|-------------|-------------|----------------|
| intent ONLY, licensed builder is to ensure that all construction is in accordance with all relevant AUSTRALIAN   |     |        |               | <u> </u> |                | ICONIC BUILDING CO    | 24009       | A07.01      | A3             |
| STANDARDS and BUILDING CODES. licensed builder is to also ensure that the plans meet the site specifications,    | A   | JUL 24 | DA SUBMISSION | MD       |                |                       | 24007       | A07.01      | 710            |
| this drawing Is to be used in accordance with its purpose of issue 'ONLY' no responsibility will be accepted for |     |        |               |          |                |                       |             |             |                |
| the improper use of this drawing. DANDACHLI DESIGN STUDIO will not be liable for any 'ERRORS'                    |     |        |               |          | // ))          |                       | DRAWN BY:   | REV DATE:   | REV:           |
| miscalculations, misinterpretations of any nature and will not ne held liable for any claims, requisitions and   |     |        |               |          |                | DRAWING TITLE:        | MD          | JUL 24      |                |
| liabilities arising from any future claims. Accepting this drawing will be considered as your form of acceptance |     |        |               |          |                | DRAWING ITEE.         |             | JUL 24      | •              |
| of the content of the drawings. BY accepting this drawing you also agree that you have carried out your site     |     |        |               | -        |                | MARCH 21ST 9AM SHADOW |             |             | A              |
| survey and dimensions of the site to which the drawinas relate and will not hold DANDACHLI DESIGN STUDIO         |     |        |               |          |                |                       | CHECKED BY: | SCALE:      | <i>/</i> \     |
| liable for any errors or miscalculations that may arise, before, during or after construction.                   |     |        |               |          | 1              | DIAGRAM               | MD          | AS SHOWN    |                |
|                                                                                                                  |     |        |               |          |                |                       | 1110        | 7.000.000   |                |