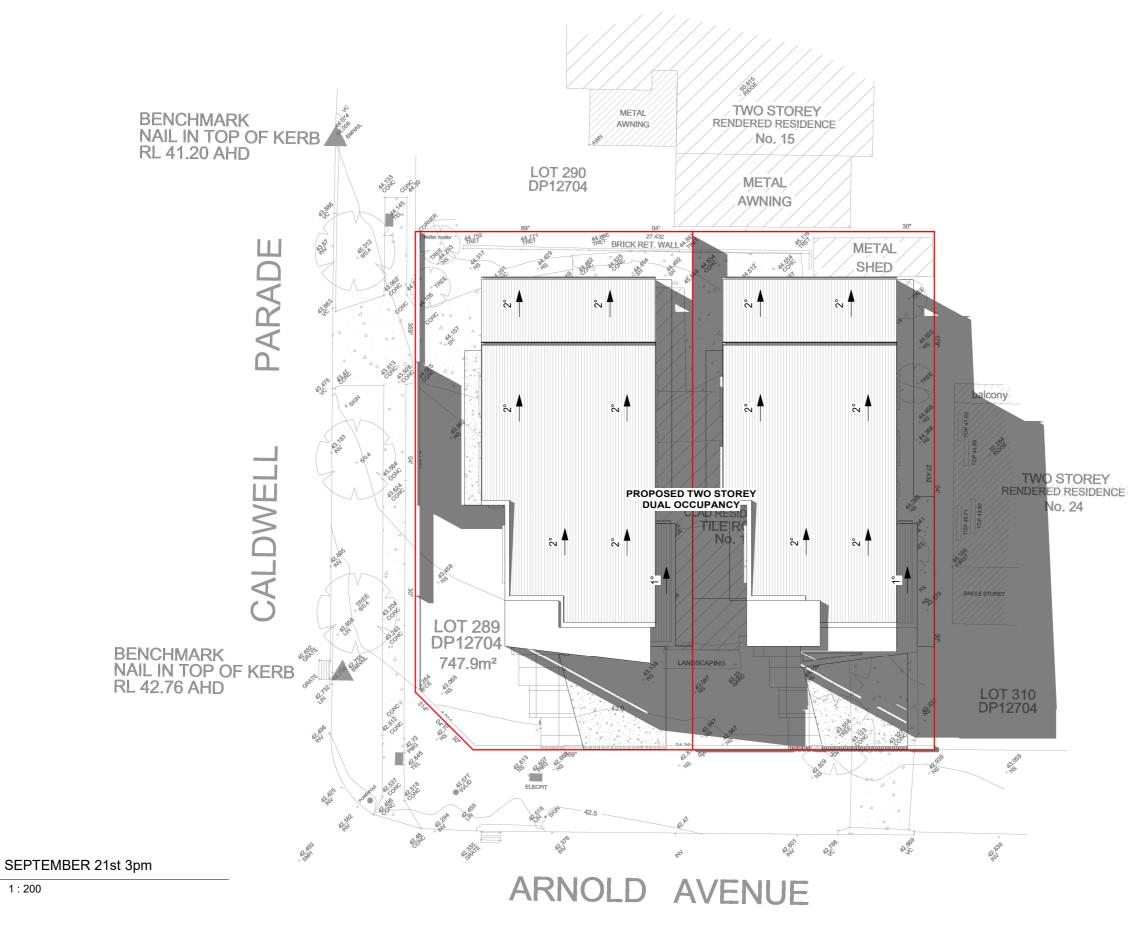

1

| N .<br>ons,  | REV<br>A | DATE | DESCRIPTION<br>DA SUBMISSION | BY<br>MD | NORTH POINT: N | CLIENT:<br>ICONIC BUILDING CO        | JOB NUMBER: 24009 | DWG NUMBER:         | ORIGINAL SIZE:<br>A3 |
|--------------|----------|------|------------------------------|----------|----------------|--------------------------------------|-------------------|---------------------|----------------------|
| for .<br>nce | _        |      |                              |          |                | DRAWING TITLE:                       | DRAWN BY:<br>MD   | REV DATE:<br>JUL 24 | REV:                 |
| o .          |          |      |                              |          |                | SEPTEMBER 21ST 3PM SHADOW<br>DIAGRAM | CHECKED BY:<br>MD | scale:<br>AS SHOWN  | - A                  |