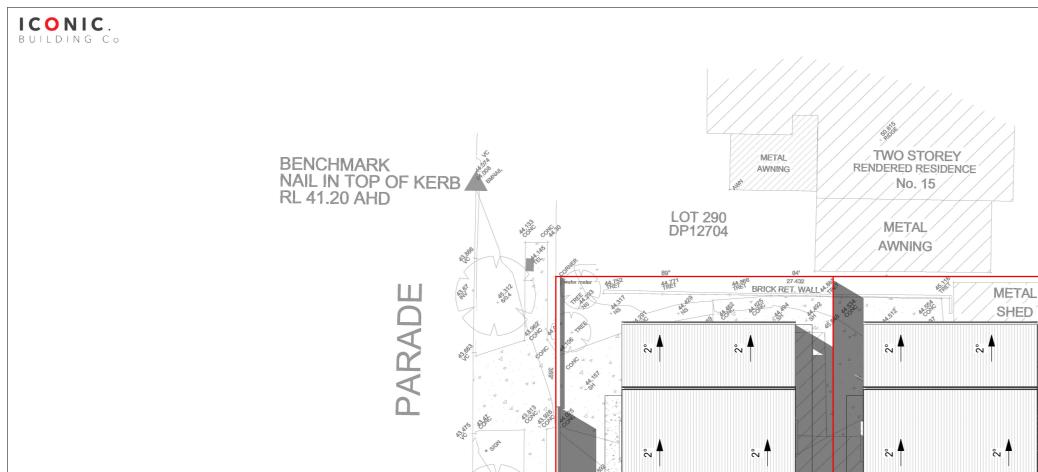

A              |
| survey and dimensions of the site to which the drawinas relate and will not hold DANDACHLI DESIGN STUDIO         |     |        |               |          |                |                       | CHECKED BY: | SCALE:      | <i>/</i> \     |
| liable for any errors or miscalculations that may arise, before, during or after construction.                   |     |        |               |          | 1              | DIAGRAM               | MD          | AS SHOWN    |                |
|                                                                                                                  |     |        |               |          |                |                       | 1110        | 7.000.000   |                |



TWO STOREY RENDERED RESIDENCE No. 24









2.04

CALDWEI PROPOSED TWO STOREY DUAL OCCUPANCY ° ຸ ▲ LOT 289 DP12704 BENCHMARK NAIL IN TOP OF KERB RL 42.76 AHD 747.9m<sup>2</sup> LOT 310 DP12704 20 the second 00. M 1 MARCH 21st 3pm 23 30.74 224 1 22.0 1:200 ARNOLD AVENUE

This drawing can only be used for the specified project and address. architectural drawings indicate design intent ONLY, licensed builder is to ensure that all construction is in accordance with all relevant AUSTRALIAN STANDARDS and BUILDING CODES. licensed builder is to also ensure that the plans meet the site specifications, this drawing Is to be used in accordance with its purpose of issue 'ONLY' no responsibility will be accepted for the improper use of this drawing. DANDACHLI DESIGN STUDIO will not be liable for any 'ERRORS' miscalculations, misinterpretations