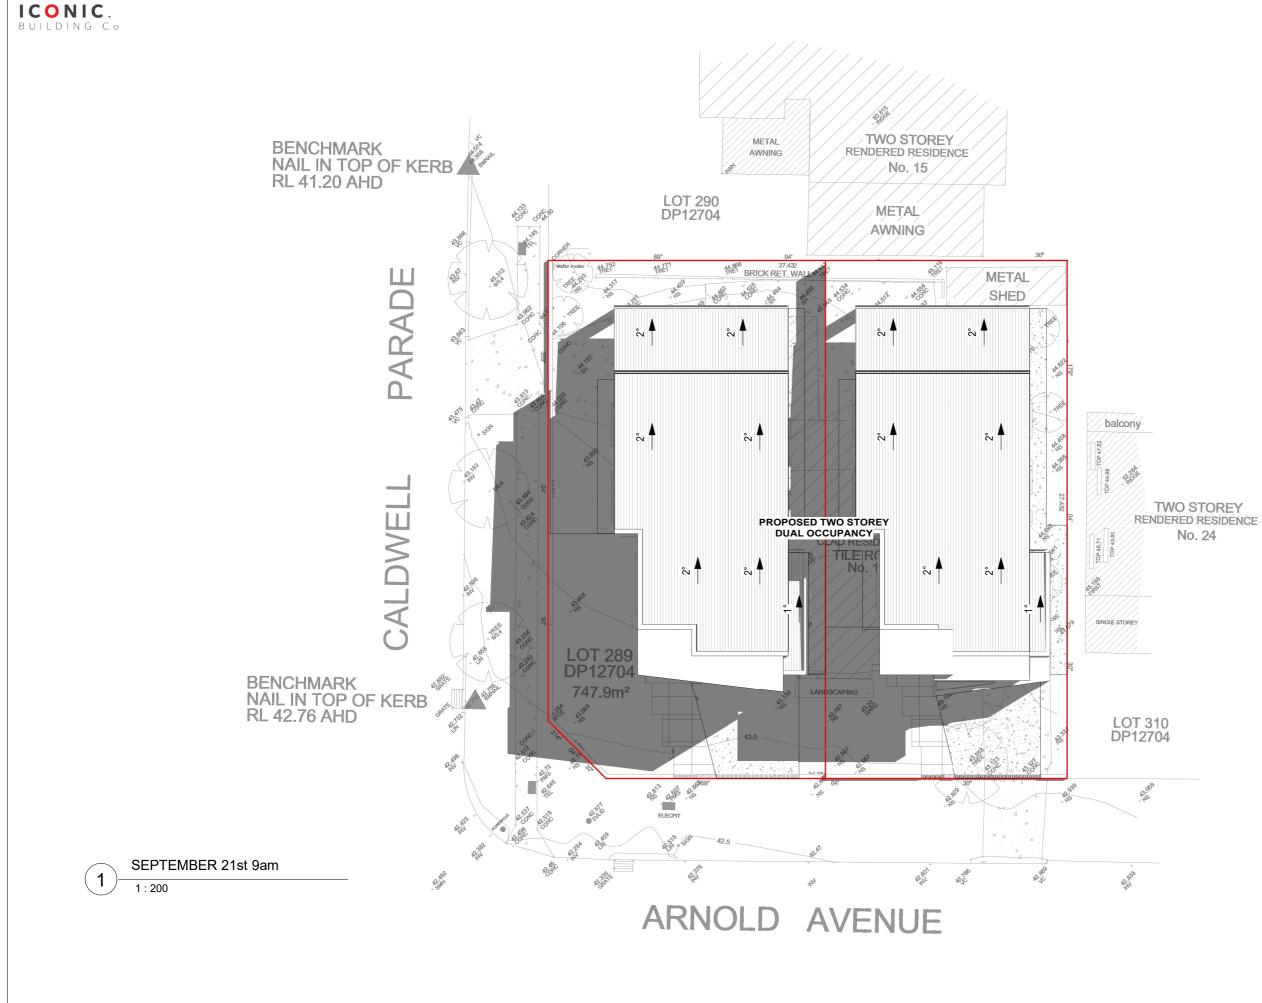

| REV | DATE   | DESCRIPTION   | BY | NORTH POINT: N | CLIENT:                   | JOB NUMBER: | DWG NUMBER: | ORIGINAL SIZE: |
|-----|--------|---------------|----|----------------|---------------------------|-------------|-------------|----------------|
| A   | JUL 24 | DA SUBMISSION | MD |                | ICONIC BUILDING CO        | 24009       | A07.07      | A3             |
|     |        |               | _  |                |                           | DRAWN BY:   | REV DATE:   | REV:           |
|     |        |               |    |                | DRAWING TITLE:            | MD          | JUL 24      | ^              |
|     |        |               |    |                | SEPTEMBER 21ST 9AM SHADOW | CHECKED BY: | SCALE:      | A              |
|     |        |               |    | T              | DIAGRAM                   | MD          | AS SHOWN    |                |