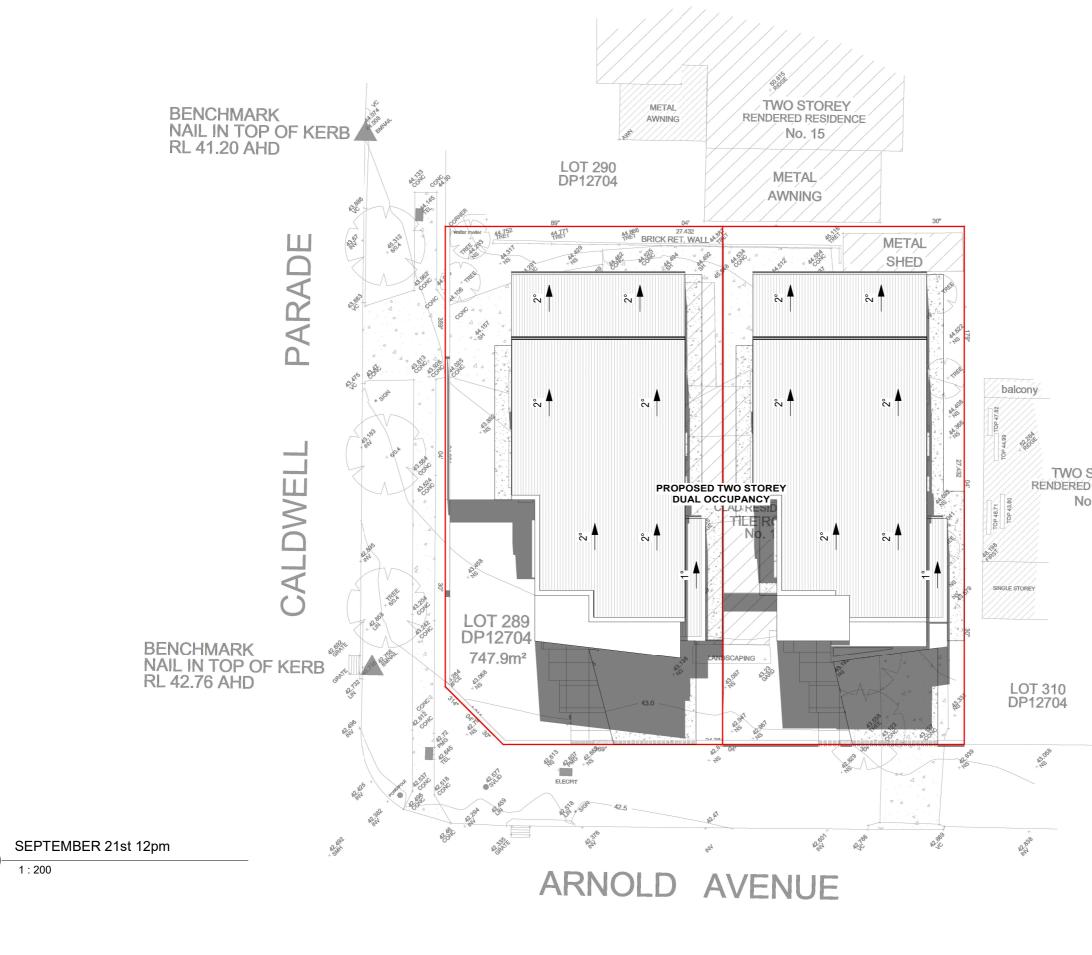

No. 24

1

| This drawing can only be used for the specified project and address. architectural drawings indicate design intent ONLY, licensed builder is to ensure that all construction is in accordance with all relevant AUSTRALIAN         | REV | DATE   | DESCRIPTION   | BY       | NORTH POINT: | N | CLIENT:<br>ICONIC BUILDING CO | JOB NUMBER: | DWG NUMBER: |
|------------------------------------------------------------------------------------------------------------------------------------------------------------------------------------------------------------------------------------|-----|--------|---------------|----------|--------------|---|-------------------------------|-------------|-------------|
| STANDARDS and BUILDING CODES. licensed builder is to also ensure that the plans meet the site specifications,<br>this drawing is to be used in accordance with its purpose of issue 'ONLY' no responsibility will be accepted for  | А   | JUL 24 | DA SUBMISSION | MD       |              |   | ICONIC BUILDING CO            | 24009       | A07.08      |
| the improper use of this drawing. DANDACHLI DESIGN STUDIO will not be liable for any 'ERRORS'                                                                                                                                      |     |        |               |          |              |   |                               | DRAWN BY:   | REV DATE:   |
| miscalculations, misinterpretations of any nature and will not ne held liable for any claims, requisitions and<br>liabilities arising from any future claims. Accepting this drawing will be considered as your form of acceptance | -   |        |               |          | ((           |   | DRAWING TITLE:                | MD          | JUL 24      |
| of the content of the drawings. BY accepting this drawing you also agree that you have carried out your site                                                                                                                       | -   |        |               | <u> </u> |              |   | SEPTEMBER 21ST 12PM SHADOW    | CHECKED BY: | SCALE:      |
| survey and dimensions of the site to which the drawings relate and will not hold DANDACHU DESIGN STUDIO<br>liable for any errors or miscalculations that may arise, before, during or after construction.                          | -   |        |               | <u> </u> |              | + | DIAGRAM                       | MD          | AS SHOWN    |