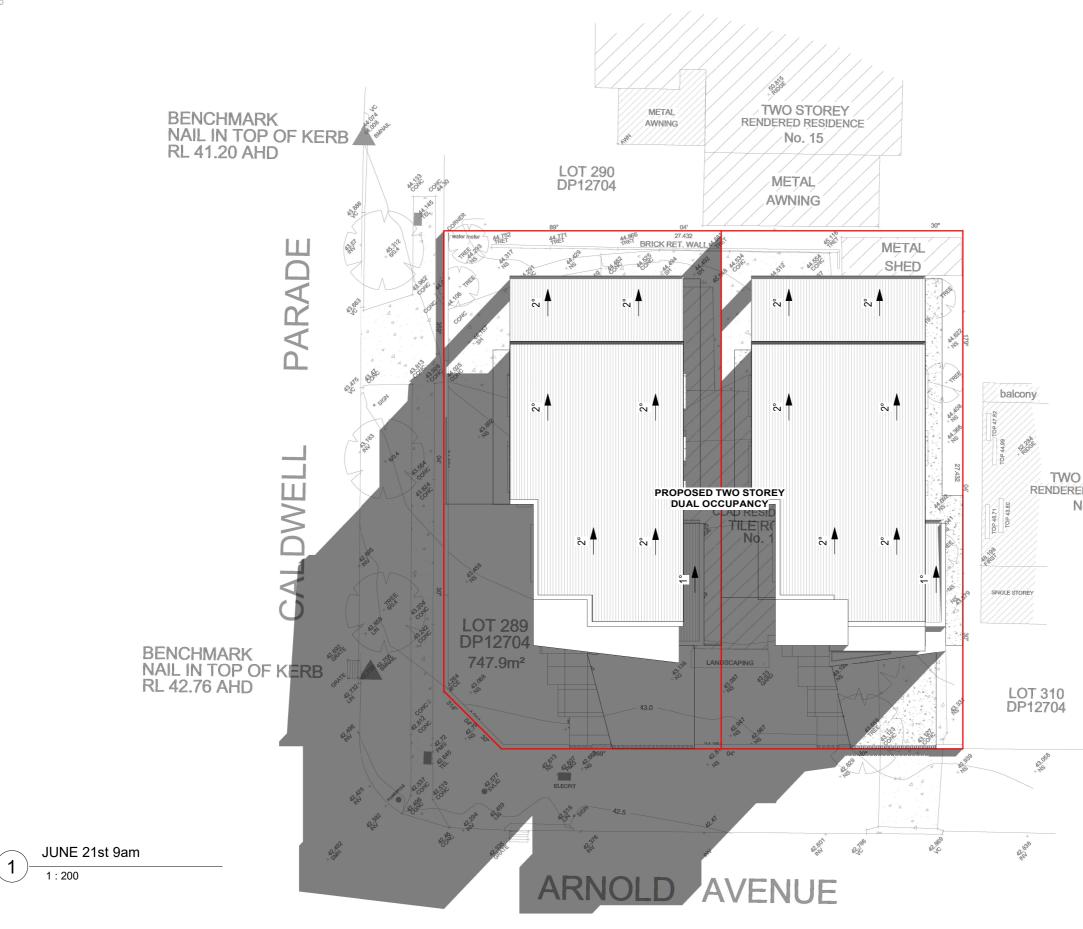

of any nature and will not ne held liable for any claims, requisitions and liabilities arising from any future claims. Accepting this drawing will be considered as your form of acceptance of the content of the drawings. BY accepting this drawing values agree that you have carried out your site survey and dimensions of the site to which the drawings relate and will not hold DANDACHLI DESIGN STUDIO liable for any errors or miscalculations that may arise, before, during or after construction. JOB NUMBER ORIGINAL SIZE: NORTH POINT: CLIENT DWG NUMBER REV DATE DESCRIPTION BY ICONIC BUILDING CO A3 24009 A07.03 А JUL 24 DA SUBMISSION мD DRAWN BY REV DATE: REV DRAWING TITLE: MD JUL 24 А MARCH 21ST 3PM SHADOW CHECKED BY SCALE: DIAGRAM MD AS SHOWN



WO STOREY RENDERED RESIDENCE No. 24

alconv







| This drawing can only be used for the specified project and address. architectural drawings indicate design     | REV | DATE   | DESCRIPTION   | BY       | NORTH POINT: N | CUENT:               | JOB NUMBER: | DWG NUMBER: | ORIGINAL SIZE: |
|-----------------------------------------------------------------------------------------------------------------|-----|--------|---------------|----------|----------------|----------------------|-------------|-------------|----------------|
| ntent ONLY, licensed builder is to ensure that all construction is in accordance with all relevant AUSTRALIAN   |     |        |               |          |                | ICONIC BUILDING CO   | 24009       | A07.04      | 43             |
| STANDARDS and BUILDING CODES. licensed builder is to also ensure th